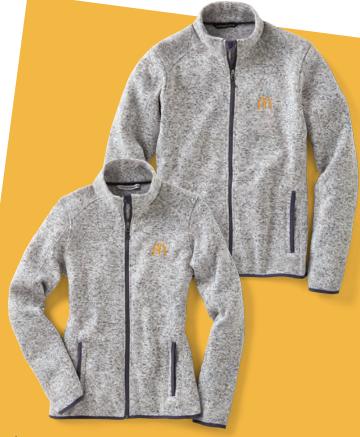

#### **\$46.99 ea.** Soft Shell Jackets

C

E

A modern mash-up combining warm fleece with the comfort of a nice sweater. This sweater fleece jacket is everything you need to have an amazing winter. Embroidered Arches. Available in S-3XL. Add \$1.00 for 2XL, \$3.00 for 3XL. **3236208** • Ladies' **3236307** • Men's