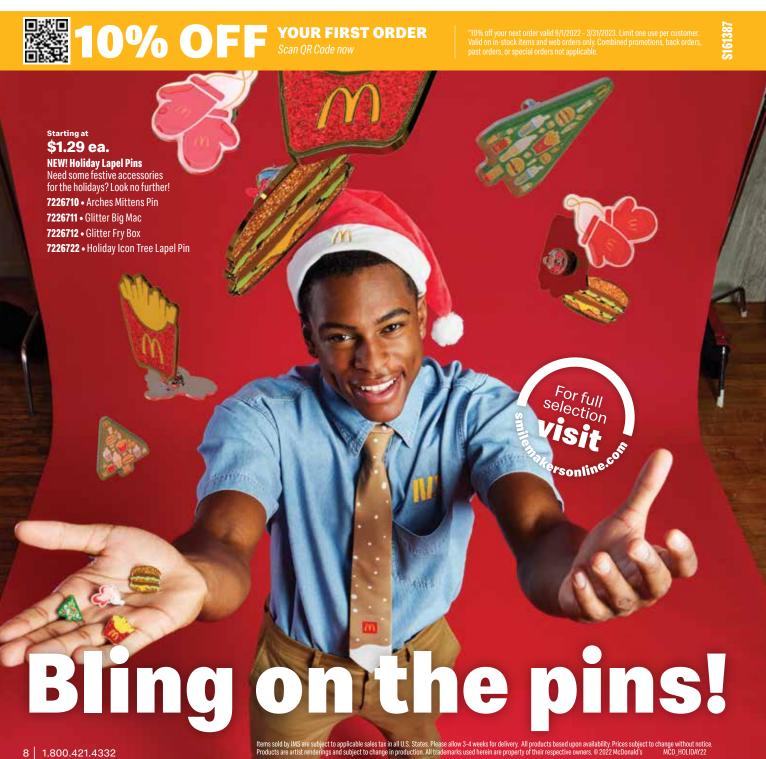

W! Arches Red Glitter Pen 7227014** • Add some sparkle to your day. This red glitter pen writes in black ink. Screened Arches.

# **\$9.99 ea.** NEW! Snowfall Bag Ties

Add some holiday cheer to your wardrobe this season, designed exclusively for McDonald's. 100% Polyblend. 3226211 • Ladies' Tie 3226311 • Men's Tie

# \$49.99 ea. NEW! Soft Shell Jackets

NEW: Soft Shell Jackets Stay warm and protected from wind and rain in this soft shell navy jacket. Trim details on the pockets and elbows give this jacket a sharp, technical look. Made of 100% polyester. Screened Arches on left chest. Men's and Ladies' sizes available: S-3XL.

3227204 • Ladies' 3227301 • Men's

M

M



# Ø Order Online: smilemakersonline.com or visit SPENDSMART Call Toll Free: 1.800.421.4332 Monday - Friday Tam-5pm CST