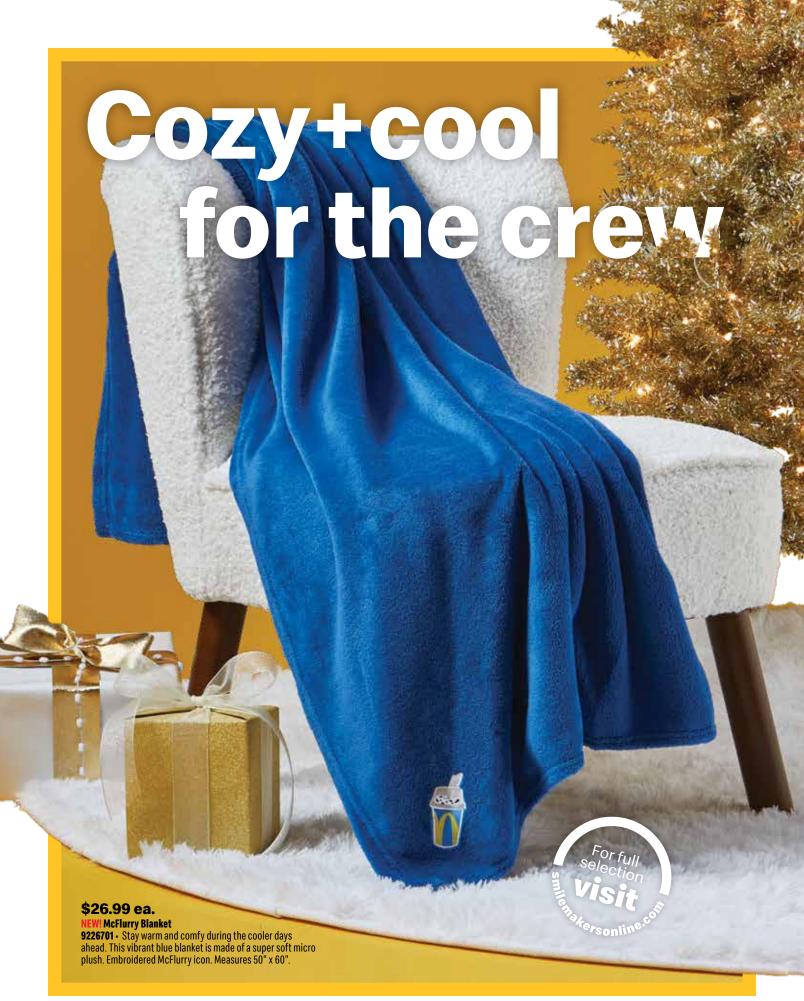

ned Holiday Icon Tree. Measures 13" W x 5" D x 13" H.

# \$13.99 ea.

**NEW! Holiday Icon Tree Tumbler 6226751 •** Show off your spirit while enjoying your favorite beverage in this holiday tumbler. Screened Holiday Icon Tree. Hand wash recommend. BPA Free. Holds 24oz.

# \$4.99 ea.

**NEW!** Arches Touch Screen Gloves with Pouch 3227001 • Keep your hands warm during the cooler days with these touch screen gloves. Made of acrylon with acrylic tips. Each pair comes with a drawstring pouch. Heat transfer Arches on cloue. One size fit meet gloves. One size fits most.

## \$5.99 ea. **NEW!** Arches Fuzzy Socks

**3227011** • Keep those toes warm with these fuzzy socks – a must-have for the holidays. Made of feather yarn, featuring embroidered Arches on the right ankle. Unisex size fits most.





**\$5.99 ea. NEW! Token Metallic Gold Journal 1226703 •** Go for the gold this holiday! Keep track of all your great ideas in style. Includes 80 lined pages. Measures 5-1/2" x 8-1/4".

# \$27.99 ea. NEW! Smile Hoodie

**3227010** • Can hoodies bring a smile to your face? This one can. Featuring that one-of-a-kind Happy Meal smile, this red hoodie is made from 50% cotton/50% polyester. Screened artwork. Available in Unisex sizes: S-3XL. **\$2.49 ea. NEW! Arches Red Glitter Pen 7227014** • Add some sparkle to your day. This red glitter pen writes in black ink. Screened Arches.

# **\$9.99 ea.** NEW! Snowfall Bag Ties

Add some holiday cheer to your wardrobe this season, designed exclusively for McDonald's. 100% Polyblend. 3226211 • Ladies' Tie 3226311 • Men's Tie

# \$49.99 ea. NEW! Soft